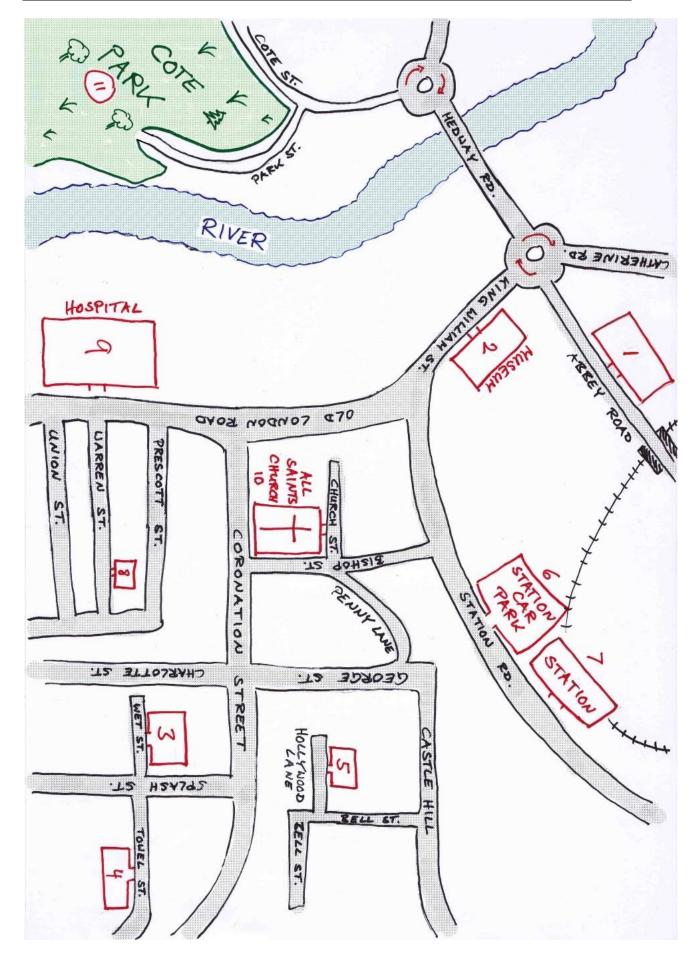

## **Asking the way: Creating dialogues**

Look at the map on the back. Here are some important places in town:

(1) the music studio (7) the station

(2) the museum (8) Peggy's Pizza Place

(3) the swimming pool (9) the hospital

(4) the supermarket (10) the church

(5) the cinema (11) the park

(6) the car park

Work with a partner.

First, your partner is a tourist who wants to go to one of these places. Tell him/her the way.

Then, swap roles (you are the tourist and your partner has to tell you the way).

| You are here            | and the tourist wants to go there |
|-------------------------|-----------------------------------|
| (9) the hospital        | (1) the music studio              |
| (10) the church         | (4) the supermarket               |
| (6) the car park        | (5) the cinema                    |
| (3) the swimming pool   | (2) the museum                    |
| (8) Peggy's Pizza Place | (7) the station                   |
| (1) the music studio    | (11) the park                     |